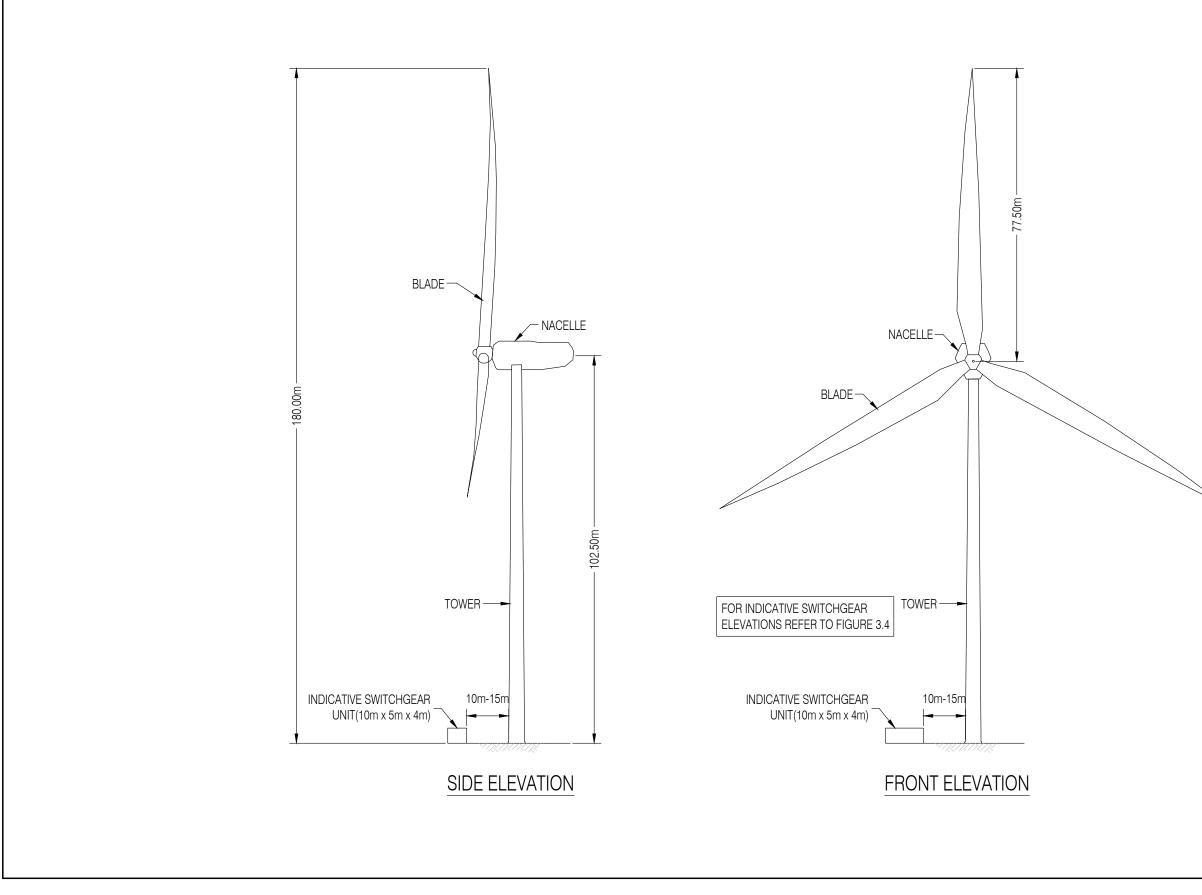

| <b>4</b> | SCOTTISHPOWER<br>RENEWABLES |     |      |    | Updated to reflect SPR Comments - Logo Changed<br>Updated to reflect comments | Scale @ A3 | 1:100<br>0 | 20m | 40m | 60m | Earraghail Renewable Ene<br>Chapter 3 Proposed De<br>Indicative Wind Turbine |
|----------|-----------------------------|-----|------|----|-------------------------------------------------------------------------------|------------|------------|-----|-----|-----|------------------------------------------------------------------------------|
|          |                             |     |      |    | Updated to reflect comments                                                   |            |            |     |     |     |                                                                              |
|          |                             | Rev | Date | Ву | Comment                                                                       |            |            |     |     |     |                                                                              |

| ergy Development | Drg No |            |  |  |
|------------------|--------|------------|--|--|
| •••              | Rev    | 03         |  |  |
| evelopment       | Date   | 03/12/2021 |  |  |
| e                | Figure | 3.3        |  |  |